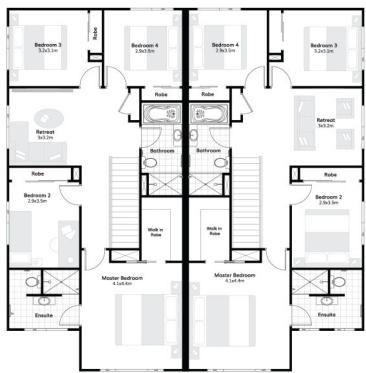

## Suitable for 18m frontage

**House Size** 15.1m x 15.3m

Ground Floor 180.30 m<sup>2</sup>

212.82 m2 First Floor

37.14 m<sup>2</sup> Garage

Porch 2.18 m<sup>2</sup>

Total 432.44 m2