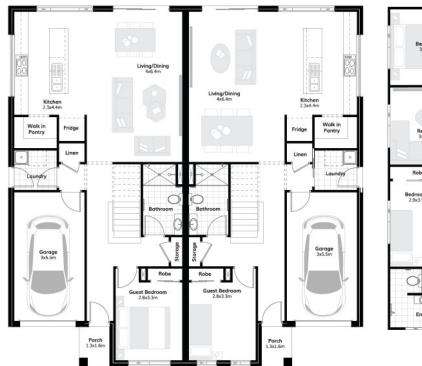

## Suitable for 18m frontage

**House Size** 15.1m x 15.3m

Ground Floor 180.30 m<sup>2</sup>

212.82 m2 First Floor

37.14 m<sup>2</sup> Garage

Porch 2.18 m<sup>2</sup>

Total 432.44 m2