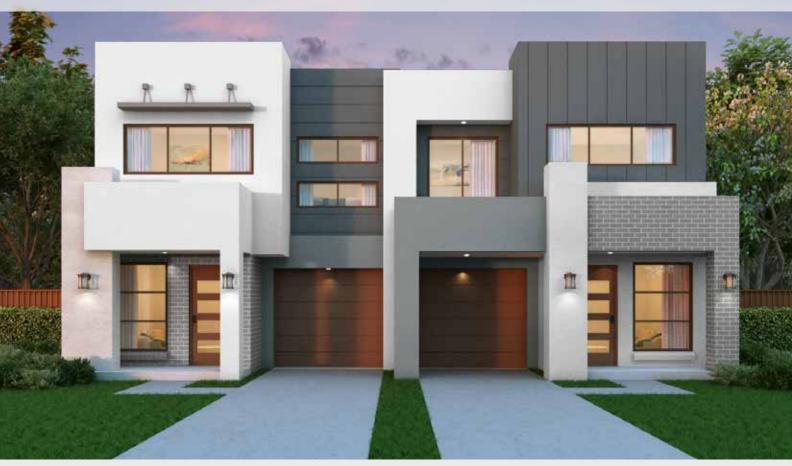

## Suitable for 18m frontage

**House Size** 15.1m x 15.3m

Ground Floor 180.30 m<sup>2</sup>

212.82 m2 First Floor

37.14 m<sup>2</sup> Garage

Porch 2.18 m<sup>2</sup>

Total 432.44 m2